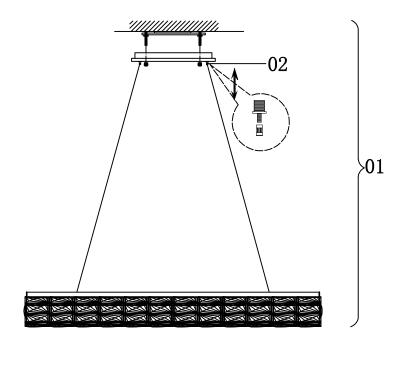

## Frame Assembly Diagram

(01)

1. Fixed the Ceiling Cover on the Mounting Bracket (01), then put the screws tightened.

2. Please unscrew the cap (2) of the expansion part before adjusting the line, and then screw on the cap after adjusting the line.