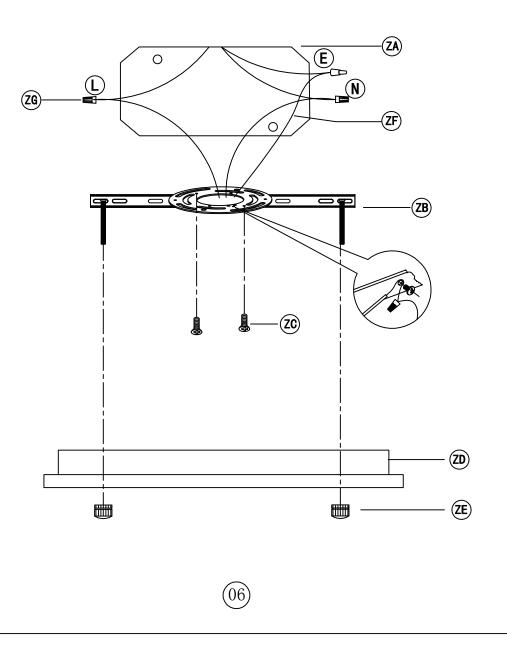

# Canopy Installation Instruction

(05)

#### 3501D36 L36.6"\*W3.7"\*H3.9"

IMPORTANT: Test sockets with bulb before dressing the fixture.

- Attach the Crossbar (ZB) to the Junction Box (ZA) using the two crossbar screws(ZC) which are not supplied and should already be in your box.
- 2. Be sure when connecting the wire use electrician approved junction caps(ZG).
- 3. Stow the excess wire in the junction box(ZA).
- 4. Mounting screws(ZE), attach the fixture to the ceiling.
- 5. If you need to cut the wire, please find the label "L=Black wire" on the ceiling plate, (1) N=White Wire

it is the main line of power. After adjusting the wires, please use them to connect the "N" and "L" wires to power.

**3501D36** L36. 6"\*W3. 7"\*H3. 9"

Step 3