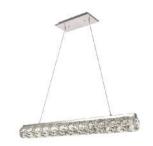

Dimensions : L36.6 \*W3.7 \*H3.9 Collection : Valetta Bulb Type : LED PCB 26W 4000K Lamp Weight :12.1LBS Total Weight :15.6LBS



Thank you for choosing our product(s).

Our Company is actively involved in every step of the production.

Our product(s) are designed to be utilized for every application that graces your home or business.

We pride ourselves in providing the most prompt and courtesy service to all of the valued customers.

Please find the enclosed detailed instruction and read carefully for proper installation.

If you have any questions, please contact the retailer Where the purchased was made.

#### 3501D36 L36. 6"\*W3. 7"\*H3. 9"

#### SAFETY

Warning: MAKE SURE THE ELECTRICITY TO THE WIRES YOU ARE WORKING ON IS SHUT OFF. BY EITHER REMOVING THE FUSE OR TURNING OFF THE CIRCUIT BREAKER.

#### CAUTION

- Before assembling the lighting fixture, please read all instructions carefully.
- All frame & cryst