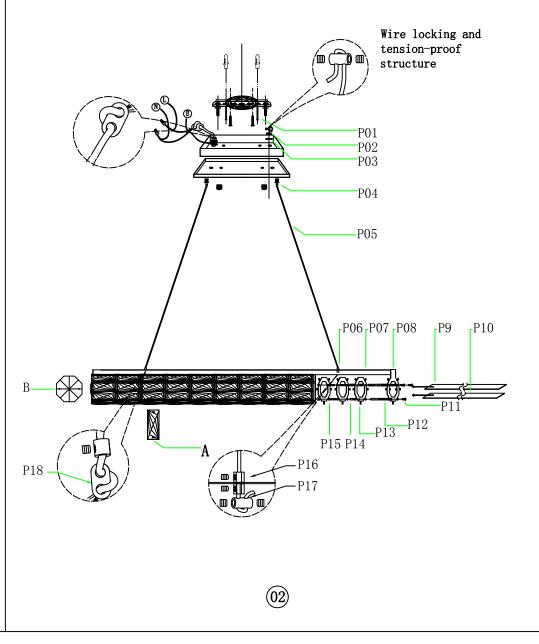

## Frame Assembly Diagram

(01)

#### PARTS LIST

| Part | Picture                                                                                                                                            | Description                  | Parts number | Qty | Check list |
|------|----------------------------------------------------------------------------------------------------------------------------------------------------|------------------------------|--------------|-----|------------|
| ZA   | 0                                                                                                                                                  | Junction box not<br>included |              | 1   |            |
| ZB   | <del>f©1</del>                                                                                                                                     | Ceiling Plate                |              | 1   |            |
| ZC   | <b>)</b>                                                                                                                                           | 5/32*40 screw                |              | 3   |            |
| ZD   |                                                                                                                                                    | canopy                       |              | 1   |            |
| ZE   |                                                                                                                                                    | M5 screw cap                 |              | 2   |            |
| ZF   | $\mathbf{\mathbf{\mathbf{\mathbf{\mathbf{\mathbf{\mathbf{\mathbf{\mathbf{\mathbf{\mathbf{\mathbf{\mathbf{\mathbf{\mathbf{\mathbf{\mathbf{\mathbf{$ | ground wire                  |              | 1   |            |
| ZG   |                                                                                                                                                    | junction caps                |              | 3   |            |
| P01  | ) <del>201222112222</del> >                                                                                                                        | M4*40 screw                  |              | 3   |            |
| P02  | B                                                                                                                                                  | M10*T5 nut                   |              | 3   |            |
| P03  |                                                                                                                                                    | screw pad                    |              | 2   |            |
| P04  |                                                                                                                                                    | connector                    |              | 2   |            |

## **3501D36** L36. 6"\*W3. 7"\*H3. 9"

| Part | Picture                                                                                                                                                                                                                                                                                                                                                                                                                                                                                                                                                                                                                                                                                                                                                                                                                                                                                                                                                                                                                                                                                                                                                                                                                                                                                                                                                                                                                                                                                                                                                                                                                                                                                                                                                                                                                                                                            | Description                            | Parts number | Qty | Check | list |
|------|------------------------------------------------------------------------------------------------------------------------------------------------------------------------------------------------------------------------------------------------------------------------------------------------------------------------------------------------------------------------------------------------------------------------------------------------------------------------------------------------------------------------------------------------------------------------------------------------------------------------------------------------------------------------------------------------------------------------------------------------------------------------------------------------------------------------------------------------------------------------------------------------------------------------------------------------------------------------------------------------------------------------------------------------------------------------------------------------------------------------------------------------------------------------------------------------------------------------------------------------------------------------------------------------------------------------------------------------------------------------------------------------------------------------------------------------------------------------------------------------------------------------------------------------------------------------------------------------------------------------------------------------------------------------------------------------------------------------------------------------------------------------------------------------------------------------------------------------------------------------------------|----------------------------------------|--------------|-----|-------|------|
| P05  | Q                                                                                                                                                                                                                                                                                                                                                                                                                                                                                                                                                                                                                                                                                                                                                                                                                                                                                                                                                                                                                                                                                                                                                                                                                                                                                                                                                                                                                                                                                                                                                                                                                                                                                                                                                                                                                                                                                  | ssl 2*24#¢3.6mm*78.7"<br>electric wire |              | 1   |       |      |
| 105  |                                                                                                                                                                                                                                                                                                                                                                                                                                                                                                                                                                                                                                                                                                                                                                                                                                                                                                                                                                                                                                                                                                                                                                                                                                                                                                                                                                                                                                                                                                                                                                                                                                                                                                                                                                                                                                                                                    | ssl 2*24#ø3.6mm*86.6"<br>electric wire |              | 1   |       |      |
| P06  |                                                                                                                                                                                                                                                                                                                                                                                                                                                                                                                                                                                                                                                                                                                                                                                                                                                                                                                                                                                                                                                                                                                                                                                                                                                                                                                                                                                                                                                                                                                                                                                                                                                                                                                                                                                                                                                                                    | D8*H8 wire fixer                       |              | 2   |       |      |
| P07  |                                                                                                                                                                                                                                                                                                                                                                                                                                                                                                                                                                                                                                                                                                                                                                                                                                                                                                                                                                                                                                                                                                                                                                                                                                                                                                                                                                                                                                                                                                                                                                                                                                                                                                                                                                                                                                                                                    | L36"W1. 1"0. 3"<br>S. S box            |              | 1   |       |      |
| P08  | Ø                                                                                                                                                                                                                                                                                                                                                                                                                                                                                                                                                                                                                                                                                                                                                                                                                                                                                                                                                                                                                                                                                                                                                                                                                                                                                                                                                                                                                                                                                                                                                                                                                                                                                                                                                                                                                                                                                  | S.S slice<br>shape 1                   |              | 2   |       |      |
| P09  |                                                                                                                                                                                                                                                                                                                                                                                                                                                                                                                                                                                                                                                                                                                                                                                                                                                                                                                                                                                                                                                                                                                                                                                                                                                                                                                                                                                                                                                                                                                                                                                                                                                                                                                                                                                                                                                                                    | L36"W1"<br>Aluminum slice              |              | 1   |       |      |
| P10  | and the second sec | L17.6″WO.8″high<br>voltage LED PCB     |              | 2   |       |      |
| P11  | (munit)                                                                                                                                                                                                                                                                                                                                                                                                                                                                                                                                                                                                                                                                                                                                                                                                                                                                                                                                                                                                                                                                                                                                                                                                                                                                                                                                                                                                                                                                                                                                                                                                                                                                                                                                                                                                                                                                            | M4*8 screw                             |              | 6   |       |      |
| P12  | <b>^</b>                                                                                                                                                                                                                                                                                                                                                                                                                                                                                                                                                                                                                                                                                                                                                                                                                                                                                                                                                                                                                                                                                                                                                                                                                                                                                                                                                                                                                                                                                                                                                                                                                                                                                                                                                                                                                                                                           | M5.3*65 metal<br>pipe                  |              | 36  |       |      |
| P13  | Ø                                                                                                                                                                                                                                                                                                                                                                                                                                                                                                                                                                                                                                                                                                                                                                                                                                                                                                                                                                                                                                                                                                                                                                                                                                                                                                                                                                                                                                                                                                                                                                                                                                                                                                                                                                                                                                                                                  | S.S slice<br>shape 2                   |              | 22  |       |      |
| P14  |                                                                                                                                                                                                                                                                                                                                                                                                                                                                                                                                                                                                                                                                                                                                                                                                                                                                                                                                                                                                                                                                                                                                                                                                                                                                                                                                                                                                                                                                                                                                                                                                                                                                                                                                                                                                                                                                                    | M5.3*15<br>metal pipe                  |              | 33  |       |      |
| P15  |                                                                                                                                                                                                                                                                                                                                                                                                                                                                                                                                                                                                                                                                                                                                                                                                                                                                                                                                                                                                                                                                                                                                                                                                                                                                                                                                                                                                                                                                                                                                                                                                                                                                                                                                                                                                                                                                                    | M4*25<br>screw pipe                    |              | 33  |       |      |

## **3501D36** L36. 6"\*W3. 7"\*H3. 9"

| Part | Picture      | Description          | Parts number | Qty | Check | list |
|------|--------------|----------------------|--------------|-----|-------|------|
| P16  |              | D8*H8 wire<br>fixer  |              | 2   |       |      |
| P17  | 0            | D8*H18<br>wire fixer |              | 2   |       |      |
| P18  | Ø            | 14*10*2. 5mm         |              | 2   |       |      |
| A    |              | 1.2"3" crystal       |              | 84  |       |      |
| В    | $\bigotimes$ | 2″hexagon<br>crystal |              | 2   |       |      |
|      |              |                      |              |     |       |      |
|      |              |                      |              |     |       |      |
|      |              |                      |              |     |       |      |
|      |              |                      |              |     |       |      |
|      |              |                      |              |     |       |      |
|      |              |                      |              |     |       |      |
|      |              |                      |              |     |       |      |